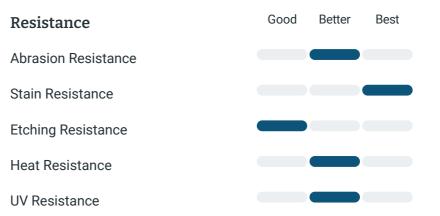

## Cleaning & Maintentance

Needs to be sealed regularly. Clean with non abrasive cloth or sponge with mild soap and warm water. A natural stone cleaner with protectant is recommended. Do not cut directly on the countertops and use trivets for hot pans.